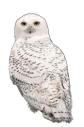

# Whooo's In The Park?

A DICHER COUNTY PARA DICHER CT **INSTRUCTIONS:** Whooooo has what it takes to solve the puzzle? Hidden throughout Fairfield County are six different owls; you must find them OWL to solve our riddle and earn a prize! Visit a location listed on the back of this sheet. Once there, go to the park's front kiosk or library's front desk to find instructions. With the instructions will be a letter needed to solve the riddle below. Be sure to look around carefully, owls are often well camouflaged! Once the hidden raptor is found, write the letter above the matching owl(s) to solve the riddle.