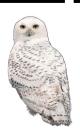

# Whooo's In The Park?

A DICHER COUNTY PARA DICHER CT **INSTRUCTIONS:** Whooooo has what it takes to solve the puzzle? Hidden throughout Fairfield County are six different owls; you must find them OWL to solve our riddle and earn a prize! Visit a location listed on the back of this sheet. Once there, go to the park's front kiosk or library's front desk to find instructions. With the instructions will be a letter needed to solve the riddle below. Be sure to look around carefully, owls are often well camouflaged! Once the hidden raptor is found, write the letter above the matching owl(s) to solve the riddle.