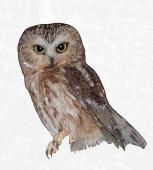

# Whooo's In The Park?

A DICHER COUNTY PARA DICHER CT **INSTRUCTIONS:** Whooooo has what it takes to solve the puzzle? Hidden throughout Fairfield County are six different owls; you must find them OWL to solve our riddle and earn a prize! Visit a location listed on the back of this sheet. Once there, go to the park's front kiosk or library's front desk to find instructions. With the instructions will be a letter needed to solve the riddle below. Be sure to look around carefully, owls are often well camouflaged! Once the hidden raptor is found, write the letter above the matching owl(s) to solve the riddle.

## What is an owl's favorite thing to drink?