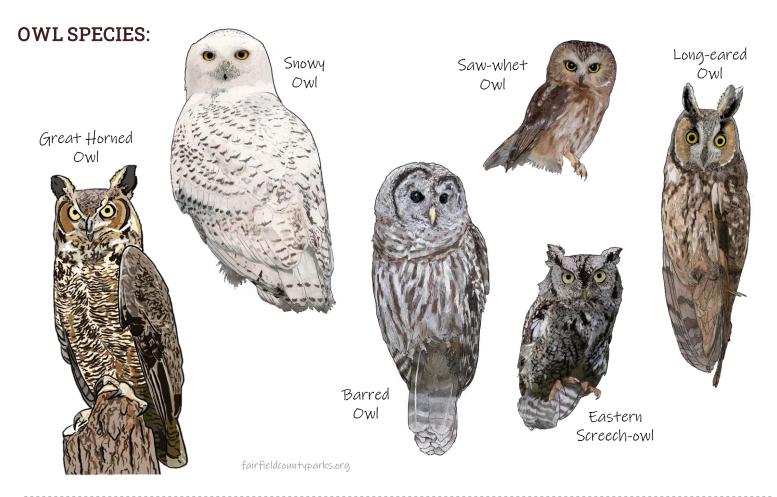

# Whooo's In The Park?

A DICHER COUNTY PARA DICHER CT **INSTRUCTIONS:** Whooooo has what it takes to solve the puzzle? Hidden throughout Fairfield County are six different owls; you must find them OWL to solve our riddle and earn a prize! Visit a location listed on the back of this sheet. Once there, go to the park's front kiosk or library's front desk to find instructions. With the instructions will be a letter needed to solve the riddle below. Be sure to look around carefully, owls are often well camouflaged! Once the hidden raptor is found, write the letter above the matching owl(s) to solve the riddle.