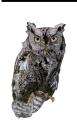

# Whooo's In The Park?

A DICHER COUNTY PARA DICHER CT **INSTRUCTIONS:** Whooooo has what it takes to solve the puzzle? Hidden throughout Fairfield County are six different owls; you must find them OWL to solve our riddle and earn a prize! Visit a location listed on the back of this sheet. Once there, go to the park's front kiosk or library's front desk to find instructions. With the instructions will be a letter needed to solve the riddle below. Be sure to look around carefully, owls are often well camouflaged! Once the hidden raptor is found, write the letter above the matching owl(s) to solve the riddle.