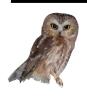

# Whooo's In The Park?

A DICHER COUNTY PARA DICHER CT **INSTRUCTIONS:** Whooooo has what it takes to solve the puzzle? Hidden throughout Fairfield County are six different owls; you must find them OWL to solve our riddle and earn a prize! Visit a location listed on the back of this sheet. Once there, go to the park's front kiosk or library's front desk to find instructions. With the instructions will be a letter needed to solve the riddle below. Be sure to look around carefully, owls are often well camouflaged! Once the hidden raptor is found, write the letter above the matching owl(s) to solve the riddle.