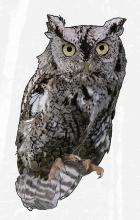

# Whooo's In The Park?

A DICHER COUNTY PARA DICHER CT **INSTRUCTIONS:** Whooooo has what it takes to solve the puzzle? Hidden throughout Fairfield County are six different owls; you must find them OWL to solve our riddle and earn a prize! Visit a location listed on the back of this sheet. Once there, go to the park's front kiosk or library's front desk to find instructions. With the instructions will be a letter needed to solve the riddle below. Be sure to look around carefully, owls are often well camouflaged! Once the hidden raptor is found, write the letter above the matching owl(s) to solve the riddle.

## What is an owl's favorite thing to drink?