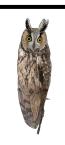

# Whooo's In The Park?

A DICHER COUNTY PARA DICHER CT **INSTRUCTIONS:** Whooooo has what it takes to solve the puzzle? Hidden throughout Fairfield County are six different owls; you must find them OWL to solve our riddle and earn a prize! Visit a location listed on the back of this sheet. Once there, go to the park's front kiosk or library's front desk to find instructions. With the instructions will be a letter needed to solve the riddle below. Be sure to look around carefully, owls are often well camouflaged! Once the hidden raptor is found, write the letter above the matching owl(s) to solve the riddle.

## What is an owl's favorite thing to drink?