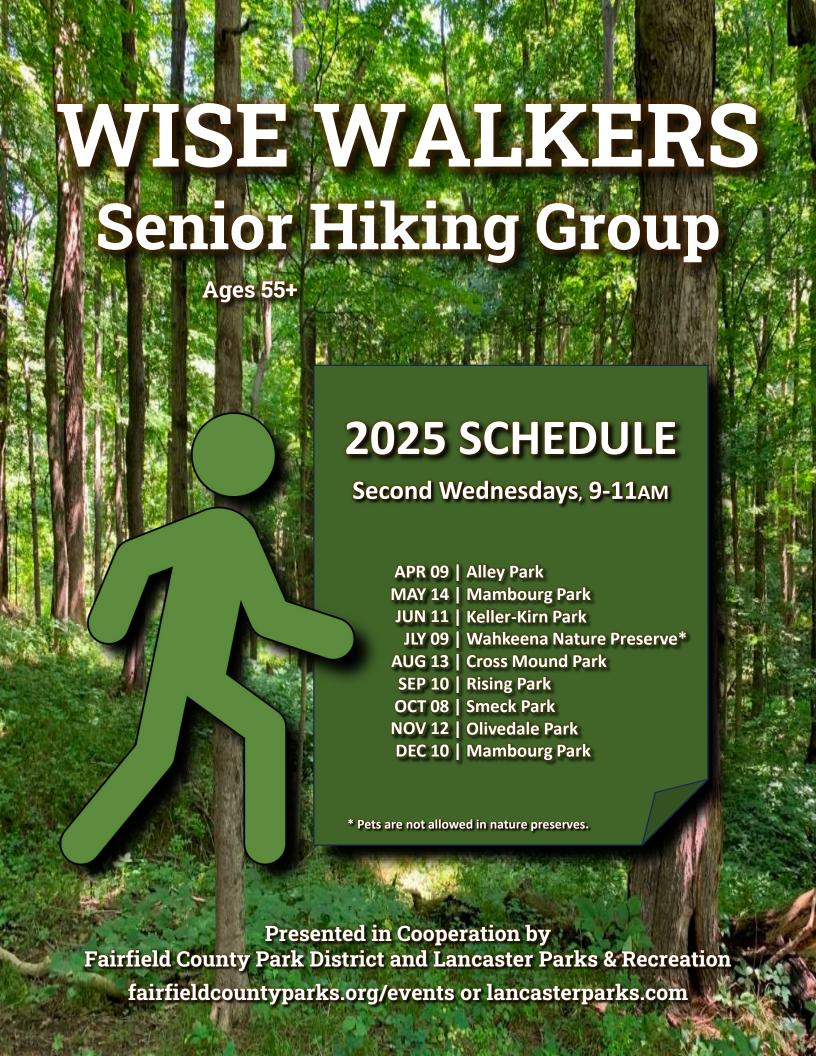

fairfieldcountyparks.org

| May 14 MAMBOURG PARK 5531 Cincinnati-Zanesville Rd NE Lancaster

| July 9 WAHKEENA NATURE PRESERVE \* 2200 Pump Station Rd Sugar Grove

| August 13 CROSS MOUND PARK 11615 16 th Rd SW Stoutsville

October 8
SMECK PARK
7895 Basil Rd
Baltimore

| December 10 MAMBOURG PARK 5531 Cincinnati-Zanesville Rd NE Lancaster

\* Pets are not allowed in nature preserves.

lancasterparks.com

| April 9 ALLEY PARK 2805 Old Logan Rd SE Lancaster

| June 11 KELLER-KIRN PARK 1601 N High St Lancaster

| September 10 RISING PARK 1120 N High St Lancaster

November 12
OLIVEDALE PARK
253 Boving Rd
Lancaster